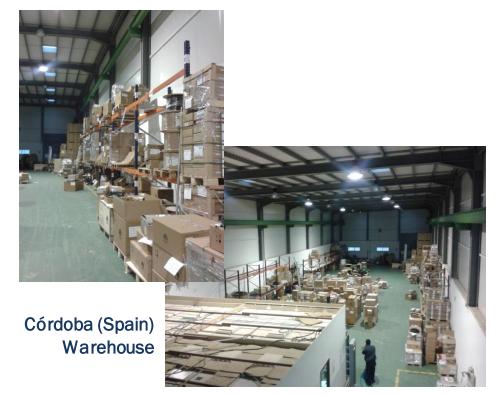

# **OFG** Warehouse network

OFG have a wide warehouse network in LATAM and European region that allow us to deliver all kind of rollout projects for wireless network and fixed network. All these warehouse are connected with our two main logistic Hubs in Panama and Spain.

All warehouses meet our customer's requirements and guarantee a correct storage of equipment.