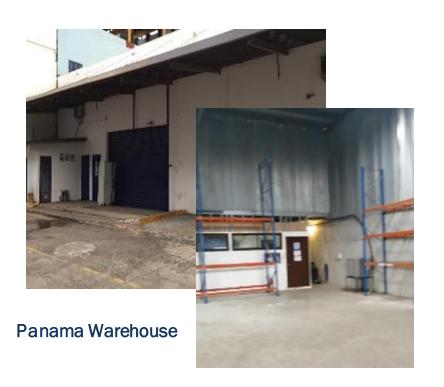

# **OFG** Warehouse network

OFG have a wide warehouse network in LATAM and European region that allow us to deliver all kind of rollout projects for wireless network and fixed network. All these warehouse are connected with our two main logistic Hubs in Panama and Spain.

All warehouses meet our customer's requirements and guarantee a correct storage of equipment.