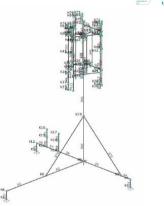

### Engineering – Mobile Network

- Site Survey
  - Site Survey report
  - Photographic report
  - 360° photos
- Site Survey report
- Planning & Preparation
- 3D Modeling
- Static calculations

## Planning & Preparation (mobile network) – HLD/LLD FTTx Networks

OFG delivers site design including construction drawings, photomontage, and environmental impact assessments. We deliver site re-engineering and structural analysis on existing locations. Implementation plans and construction completion certificates are carried out by our engineering team

### 3D Modelling

OFG provides 3D Modelling of sites from mobile network

#### **Static Calculations**

Included in our planning & preparation OFG delivers static calculations to certificate the structural feasibility of the design