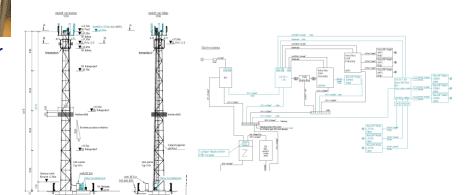

## Planning & Preparation (mobile network) – HLD/LLD FTTx Networks

OFG delivers site design including construction drawings, photomontage, and environmental impact assessments. We deliver site re-engineering and structural analysis on existing locations. Implementation plans and construction completion certificates are carried out by our engineering team

### 3D Modelling

OFG provides 3D Modelling of sites from mobile network

#### **Static Calculations**

Included in our planning & preparation OFG delivers static calculations to certificate the structural feasibility of the design