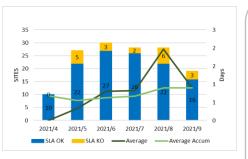

### Alarm incident management

Our NOC technicians detect any network incident and start all process to fix and solve it according the defined SLA.

### Performance monitoring and KPIs

Our network quality experts check RSSI, alarms and KPIs after the integration. They solve any issue after the integration (alarms, RSSI, ...) and make the fine tunning of the network to get better KPIs (4hours/24 hours/48hours)