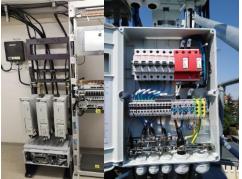

## **Systems & Communications**

- Back office
- Front office
- Help Desk

#### Network Monitoring and supervision

OFG provides network operations & monitoring service 24x7 for our customers, telecom operators. This network supervision & monitoring covers network technologies (RAN, backhaul network, core network) and services (IP TV services, voice service, ...)

### Alarm incident management

Our NOC technicians detect any network incident and start all process to fix and solve it according the defined SLA.