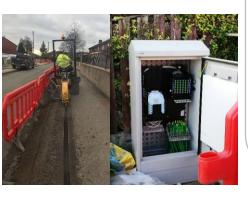

#### Fix Networks - FTTx Networks

OFG provides all activities needed in a fiber network rollout: OLT, fiber installation, OTBs, splicing and optical power measurements.

We can provide civil work activities: trenches, ducts, street cabinet installation.