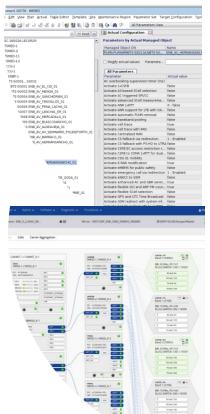

#### Network Monitoring and supervision

OFG provides network operations & monitoring service 24x7 for our customers, telecom operators. This network supervision & monitoring covers network technologies (RAN, backhaul network, core network) and services (IP TV services, voice service, ...)

### Alarm incident management

Our NOC technicians detect any network incident and start all process to fix and solve it according the defined SLA.

#### Remote integration

OFG has several years experience in remote integration for 2G/3G/4G/5G technologies. Our expert in the remote competence center in direct contact with the on-field technicians manage and lead the integration process of the new site or technology. Deep knowledge in Huawei, Nokia, Ericsson and ZTE equipment.

### Performance monitoring and KPIs

Our network quality experts check RSSI, alarms and KPIs after the integration. They solve any issue after the integration (alarms, RSSI, ...) and make the fine tunning of the network to get better KPIs (4hours/24 hours/48hours)

Deep knowledge in specific vendor tools like Nokia NetAct, Huawei M2000