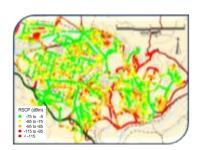

#### **Drive Test**

Our certified teams can assess the coverage, capacity and Quality of Service of a mobile network, 2G/3G/4G/5G. These reports serve to optimize the performance of wireless networks.

### Performance monitoring and KPIs

Our network quality experts check RSSI, alarms and KPIs after the integration. They solve any issue after the integration (alarms, RSSI, ...) and make the fine tunning of the network to get better KPIs (4hours/24 hours/48hours)