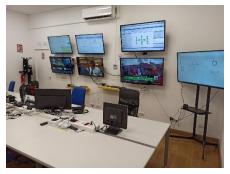

#### Network Monitoring and supervision

OFG provides network operations & monitoring service 24x7 for our customers, telecom operators. This network supervision & monitoring covers network technologies (RAN, backhaul network, core network) and services (IP TV services, voice service, ...)

### Alarm incident management

Our NOC technicians detect any network incident and start all process to fix and solve it according the defined SLA.

#### Remote integration

OFG has several years experience in remote integration for 2G/3G/4G/5G technologies. Our expert in the remote competence center in direct contact with the on-field technicians manage and lead the integration process of the new site or technology. Deep knowledge in Huawei, Nokia, Ericsson and ZTE equipment.