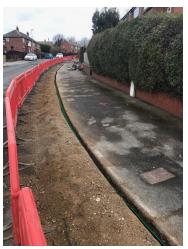

#### Fix Networks - FTTx Networks

OFG provides all activities needed in a fiber network rollout: OLT, fiber installation, OTBs, splicing and optical power measurements.

We can provide civil work activities: trenches, ducts, street cabinet installation.