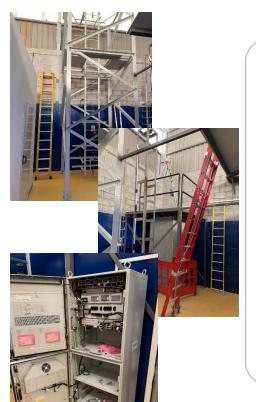

#### Mobile Networks

Our huge experience on telecom implementation & commissioning allows us to manage a complete mobile network rollout: installing new radio systems including base band units, RRU, feeders, antennas and microwave links.

We can provide civil works activities (new poles, antenna supports, ..), rigging activities (antenna swaps, ..) and power connections.